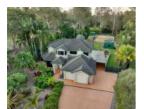

### 24-26 CREEKSIDE CT, FORESTDALE, QLD 4118

Property Type: House Area: 5,046 m<sup>2</sup> Area \$/m2: \$363 RPD: L18 SP101158 UBD Ref: Brisbane - 239 C15 Distance from Property: 5.9km

₾ 3

Sale Price: **\$1,830,000 (Normal Sale)**Sale Date: 01/08/2024 Days to Sell:

Last Price: Chg %: First Price: Chg %:

Features: DOUBLE STOREY, BRICK AND TILE, SOLAR PANELS, ENSUITE, GARAGE, FAMILY/RUMPUS ROOM, BUILT IN ROBES, AIR CONDITIONED, POOL, ENTERTAINMENT