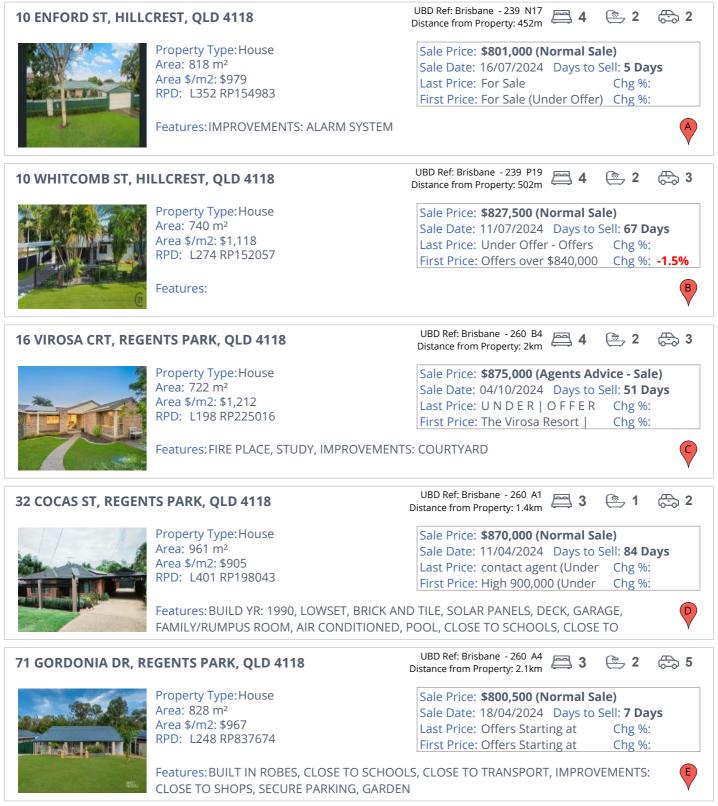

## **Nearby Comparable Sold Properties**

There are 5 sold properties selected within the radius of 10000.0m from the focus property. The lowest sale price is \$800,500 and the highest sale price is \$875,000 with a median sale price of \$827,500. Days listed ranges from 5 to 84 days with the average currently at 43 days for these selected properties.