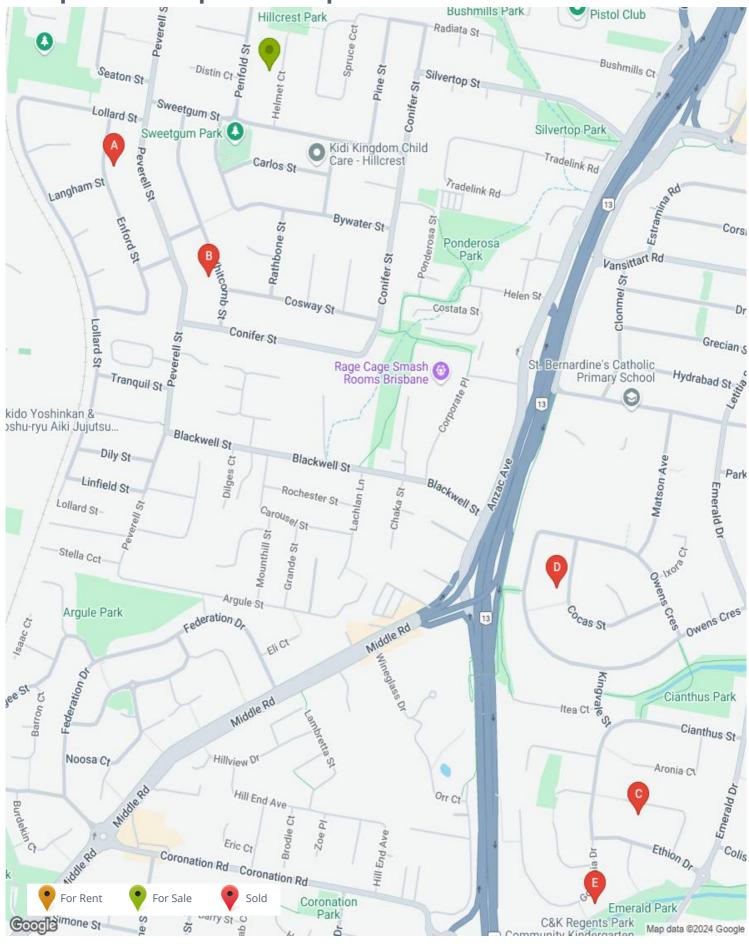

## **Comparable Properties Map**

## **Nearby Comparable Sold Properties**

There are 5 sold properties selected within the radius of 10000.0m from the focus property. The lowest sale price is \$800,500 and the highest sale price is \$875,000 with a median sale price of \$827,500. Days listed ranges from 5 to 84 days with the average currently at 43 days for these selected properties.