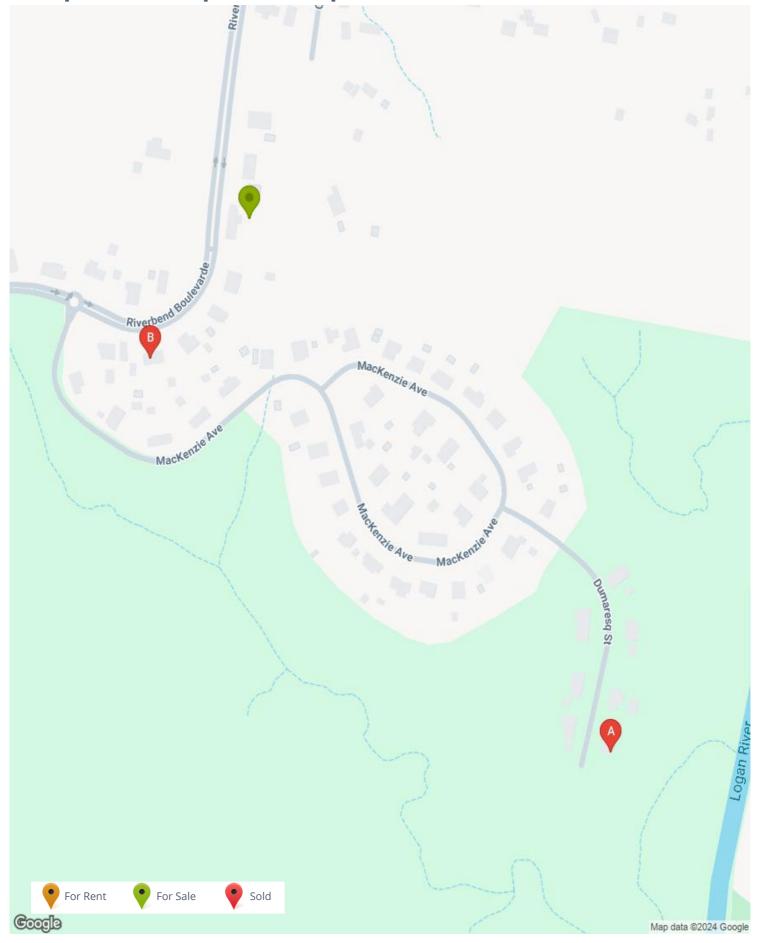

**Comparable Properties Map** 

## **Nearby Comparable Sold Properties**

There are 2 sold properties selected within the suburb of RIVERBEND. The lowest sale price is \$250,000 and the highest sale price is \$1,211,000 with a median sale price of \$730,500. Days listed ranges from 23 to 23 days with the average currently at 23 days for these selected properties.

## 34-42 DUMARESQ ST, JIMBOOMBA, QLD 4280

Property Type: House Area: 3,479 m<sup>2</sup> Area \$/m2:

RPD: L30 SP222166:PAR MACLEAN

Features:

UBD Ref: Brisbane - 301 Q16 Distance from Property: 770m

Sale Price: **\$1,115,000 (Normal Sale)**Sale Date: 22/10/2024 Days to Sell:

## 52-54 RIVERBEND BVD, RIVERBEND, QLD 4280

Property Type: House Area: 3,086 m<sup>2</sup> Area \$/m2: \$392 RPD: L9 SP222166 UBD Ref: Brisbane - 301 P15 Distance from Property: 205m

Sale Price: **\$1,211,000 (Normal Sale)**Sale Date: 20/06/2024 Days to Sell: **23 Days** 